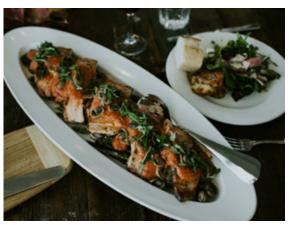

#### SHARED PLATTERS

- Seared salmon fillet on wilted leafy greens with sautéed mushrooms and roasted red capsicum sauce
- Warm salad of rare beef with roasted beetroot, grilled asparagus, slow roasted tomatoes, shaved parmesan, aged balsamic vinegar and local extra virgin olive oil
- \* Smashed dutch cream potatoes crisped with duck fat
- \* Artisan bread and butter or local olive oil