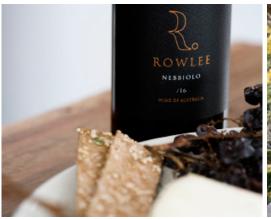

# BEVERAGE PACKAGES

# DRINKS OPTION 1 SAMPLE LIST

1 sparkling wine + 2 white + 2 red wines + 2 full strength beers/cider + 1 light beer + non-alcoholic drinks

### RED WINES (Choose 2)

- \* Rowlee Pinot Noir
- \* Rowlee Nebbiolo