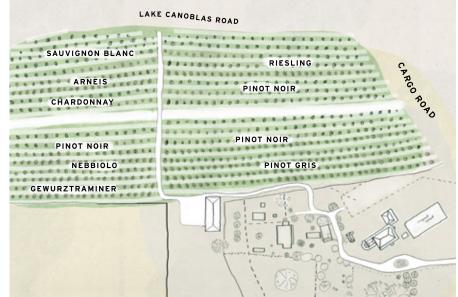

### WHITE WINES (Choose 2)

- \* Rowlee Riesling
- \* Rowlee Pinot Gris
- \* Rowlee Rosé

### RED WINES (Choose 2)

- \* Rowlee Pinot Noir
- \* Rowlee Nebbiolo

### WHITE WINES (Select 2)

- \* Rowlee Riesling
- \* Rowlee Pinot Gris
- \* Rowlee Arneis
- \* Rowlee Fume Blanc
- \* Rowlee Chardonnay

#### **RED**

- Rowlee Pinot Noir
- \* Rowlee Nebbiolo

## WHITE WINES (Select 2)

- \* Rowlee Riesling
- \* Rowlee Pinot Gris
- \* Rowlee Arneis
- \* Rowlee Fume Blanc
- \* Rowlee Chardonnay

### RED (Select 2)

- \* Rowlee Pinot Noir
- \* Rowlee R Series Pinot Noir
- \* Rowlee Nebbiolo
- \* Rowlee R Series Nebbiolo