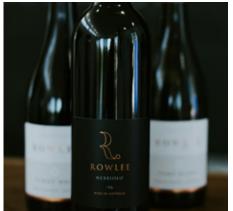

### WHITE WINES (Choose 2)

- \* Rowlee Riesling
- \* Rowlee Pinot Gris
- \* Rowlee Rosé

### RED WINES (Choose 2)

- \* Rowlee Pinot Noir
- \* Rowlee Nebbiolo